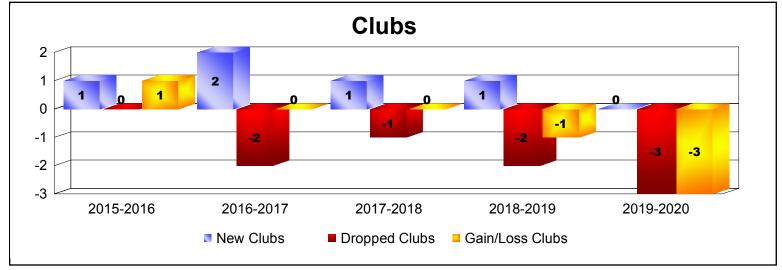

District 354 H

As of December 2019 Cumulative

| Year      | New<br>Clubs | Dropped<br>Clubs | Gain/<br>Loss<br>Clubs | New<br>Members | Charter<br>Members | Reinstate<br>Members | Transfer<br>Members | Total<br>Member<br>Added | Total<br>Members<br>Dropped | Gain/<br>Loss<br>Members |
|-----------|--------------|------------------|------------------------|----------------|--------------------|----------------------|---------------------|--------------------------|-----------------------------|--------------------------|
| 2015-2016 | 1            | 0                | 1                      | 346            | 32                 | 5                    | 0                   | 383                      | -364                        | 19                       |
| 2016-2017 | 2            | -2               | 0                      | 378            | 62                 | 11                   | 2                   | 453                      | -357                        | 96                       |
| 2017-2018 | 1            | -1               | 0                      | 261            | 30                 | 11                   | 0                   | 302                      | -362                        | -60                      |
| 2018-2019 | 1            | -2               | -1                     | 226            | 29                 | 23                   | 2                   | 280                      | -388                        | -108                     |
| 2019-2020 | 0            | -3               | -3                     | 119            | 1                  | 2                    | 0                   | 122                      | -199                        | -77                      |
| Average   | 1            | -2               | -1                     | 266            | 31                 | 10                   | 1                   | 308                      | -334                        | -26                      |