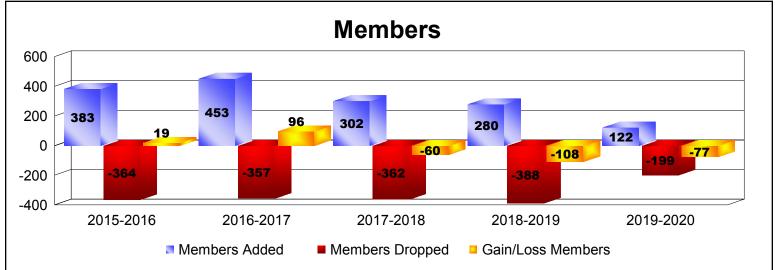

District 354 H

As of December 2019 Cumulative

| Year      | New<br>Clubs | Dropped<br>Clubs | Gain/<br>Loss<br>Clubs | New<br>Members | Charter<br>Members | Reinstate<br>Members | Transfer<br>Members | Total<br>Member<br>Added | Total<br>Members<br>Dropped | Gain/<br>Loss<br>Members |
|-----------|--------------|------------------|------------------------|----------------|--------------------|----------------------|---------------------|--------------------------|-----------------------------|--------------------------|
| 2015-2016 | 1            | 0                | 1                      | 346            | 32                 | 5                    | 0                   | 383                      | -364                        | 19                       |
| 2016-2017 | 2            | -2               | 0                      | 378            | 62                 | 11                   | 2                   | 453                      | -357                        | 96                       |
| 2017-2018 | 1            | -1               | 0                      | 261            | 30                 | 11                   | 0                   | 302                      | -362                        | -60                      |
| 2018-2019 | 1            | -2               | -1                     | 226            | 29                 | 23                   | 2                   | 280                      | -388                        | -108                     |
| 2019-2020 | 0            | -3               | -3                     | 119            | 1                  | 2                    | 0                   | 122                      | -199                        | -77                      |
| Average   | 1            | -2               | -1                     | 266            | 31                 | 10                   | 1                   | 308                      | -334                        | -26                      |